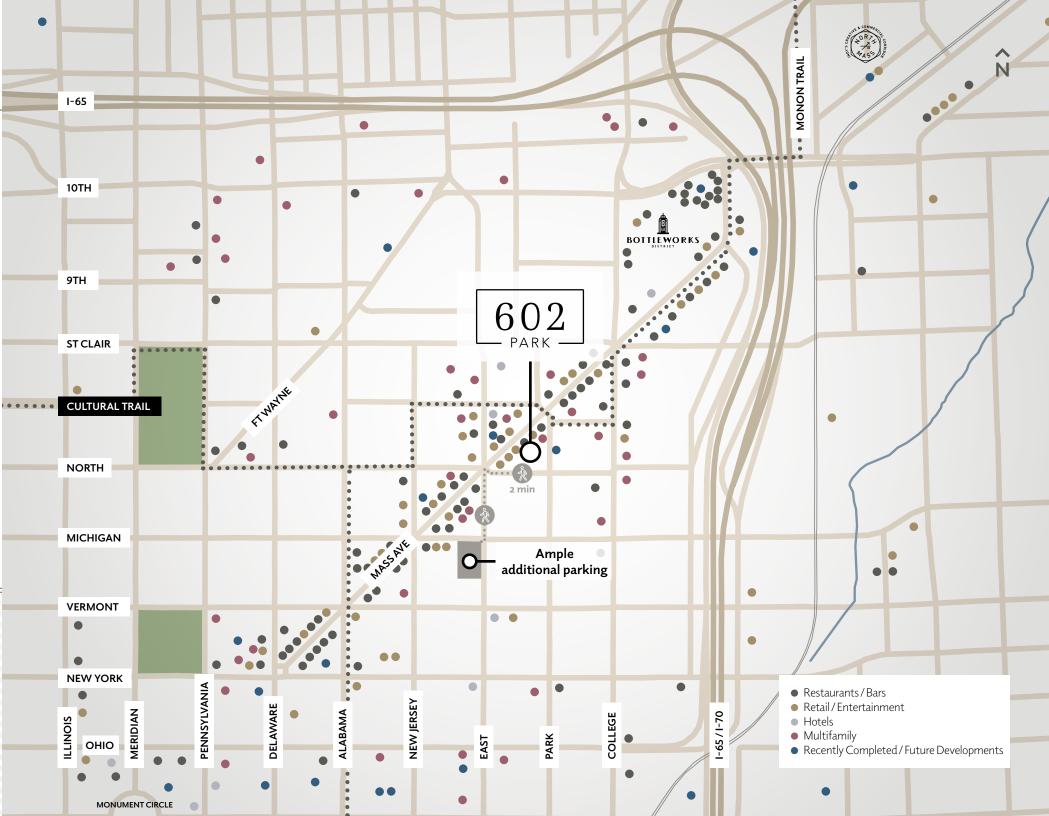

Ample additional parking

## A MASSAVE

Lined with historic buildings full of charm, Mass Ave is a vibrant and eclectic cultural district renowned for its arry of restaurants, shops, galleries and theaters. With its lively atmosphere and diverse attractions, Mass Ave is a must-visit destination for locals and visitors alike.

PRIME LOCATION in the center of bustling Mass Ave District

**Bottleworks** 

Drive: 2 mins

Old National Centre

Walk: 4 mins Bike: 2 mins Drive: 2 mins

City Market

Walk: 9 mins Bike: 5 mins Drive: 5 mins

Bankers Life Fieldhouse