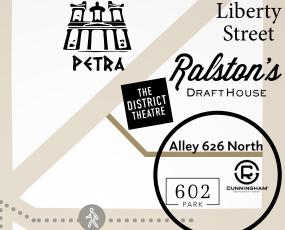

9,000 SF AVAILABLE

16 SECURED PARKING SPACES

± 0.4 ACRES

mesh

THAITANIUM

tini

2 min walk

The Rathskeller

## MEET YOUR NEIGHBORS

LIFT YOUR EXPECTATIONS

JOHN ROBINSON +1 317 810 7172 john.robinson@jll.com Leased by **JLL**®