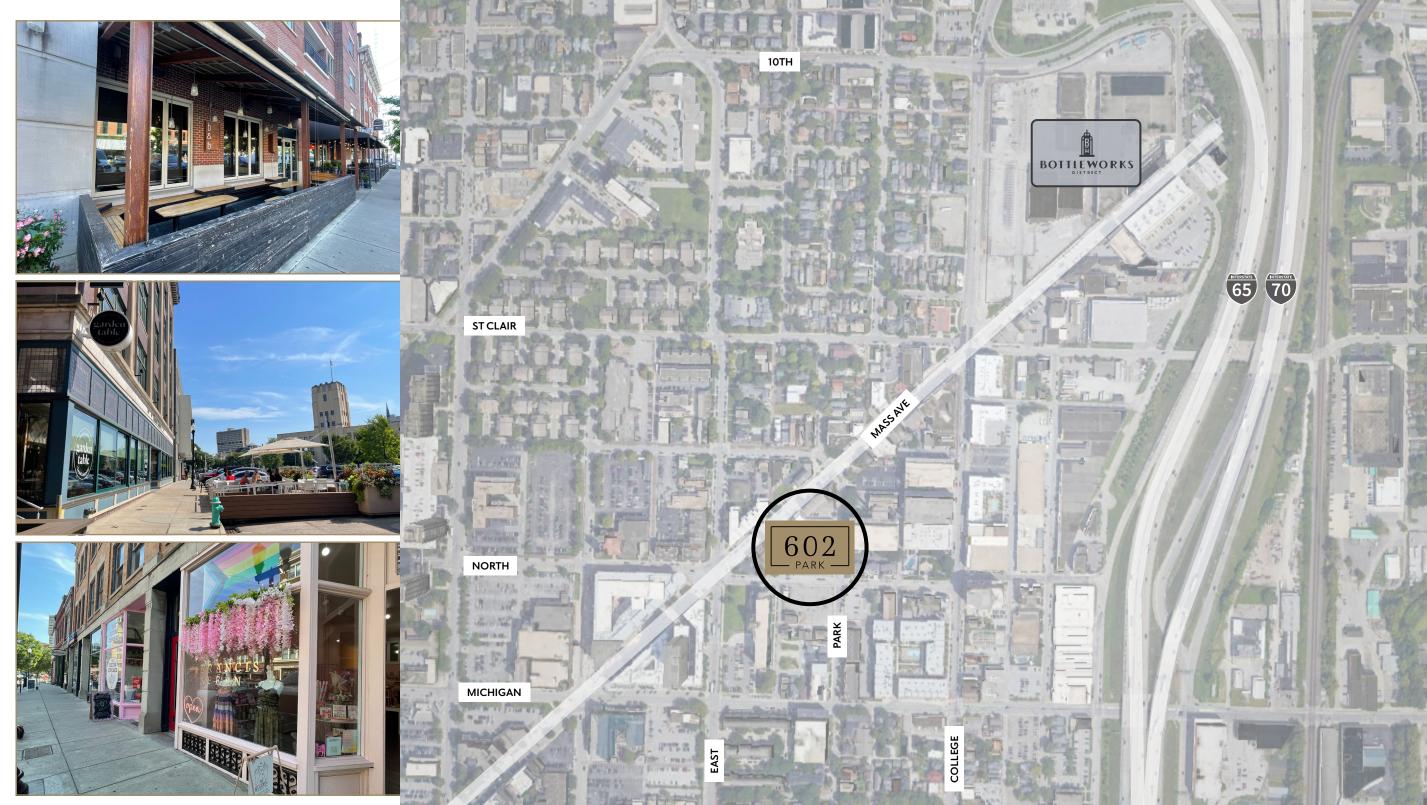

PRIME LOCATION in the center of bustling Mass Ave District

**Bottleworks** 

Drive: 2 mins

Old National Centre

Walk: 4 mins Bike: 2 mins Drive: 2 mins

City Market

Walk: 9 mins Bike: 5 mins Drive: 5 mins

Bankers Life Fieldhouse

Walk: 12 mins Bike: 6 mins Drive: 5 mins

Red Line - Transit Center

Walk: 12 mins Bike: 5 mins

**Monument Circle** 

Walk: 14 mins Bike: 7 mins Drive: 5 mins

Victory Field Walk: 20 mins

Canal Walk

Walk: 21 mins Bike: 6 mins Drive: 4 mins

Lucas Oil Stadium

Walk: 25 mins Bike: 13 mins Drive: 6 mins

Fountain Square Walk: 30 mins Bike: 12 mins Drive: 6 mins

White River State Park

Walk: 32 mins 13 mins

Indianapolis Zoo

Walk: 35 mins 14 mins Drive: 10 mins